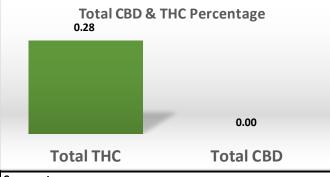

dress:       | brook@greencountyhemp.com |  |



Cannabinoid Profile Analysis Test Date: 05/18/2021 Tested By: JJC

 $Non-plant\ material\ is\ analyzed\ via\ HPLC-UV-DAD\ by\ mass\ with\ comparison\ to\ certified\ reference\ stand{\underline{a}rds\ at\ known\ concentrations}.$ 



| Cannabinoid  | Conc. (mg/g) |
|--------------|--------------|
| CBDV         | Not Detected |
| CBDA         | Not Detected |
| CBGA         | Not Detected |
| CBG          | Not Detected |
| CBD          | Not Detected |
| THCV         | Not Detected |
| CBN          | DBNQ         |
| d9-THC       | 2.756        |
| d8-THC       | 32.091       |
| CBC          | 0.141        |
| THCA         | Not Detected |
| Total        | 34.99 mg/g   |
| Cannabinoids | 3.50%        |

Total CBD : Total THC Ratio
0.00 :1





## Comments:

Lot/Batch/Cultivar: Brand: Season

Moisture content analysis not performed on this sample matrix.

## Notes & Disclaimers:

- 1) Total THC = d9-THC+(THCA\*0.877), Total CBD = CBD+(CBDA\*0.877).
- 2) DBNQ = Detected but not quantifiable.
- 3) These results relate only to the test article listed in this report. Reports may not be reproduced except in their entirety.
- 4) All results apply to the samples as received. Improper collection of samples can affect the validity of results and is not the responsibility of the lab.

Results Verified By:

Megan Duster-Matz, MT(ASCP)

Signature: My Dustan Maty

Date:

05/20/2021