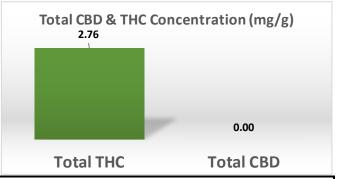

| Cannabinoid  | Conc. (mg/g) |
|--------------|--------------|
| CBDV         | Not Detected |
| CBDA         | Not Detected |
| CBGA         | Not Detected |
| CBG          | Not Detected |
| CBD          | Not Detected |
| THCV         | Not Detected |
| CBN          | DBNQ         |
| d9-THC       | 2.756        |
| d8-THC       | 32.091       |
| CBC          | 0.141        |
| THCA         | Not Detected |
| Total        | 34.99 mg/g   |
| Cannabinoids | 3.50%        |

## Notes & Disclaimers:

- 1) Total THC = d9-THC+(THCA\*0.877), Total CBD = CBD+(CBDA\*0.877).
- 2) DBNQ = Detected but not quantifiable.
- 3) These results relate only to the test article listed in this report. Reports may not be reproduced except in their entirety.
- 4) All results apply to the samples as received. Improper collection of samples can affect the validity of results and is not the responsibility of the lab.