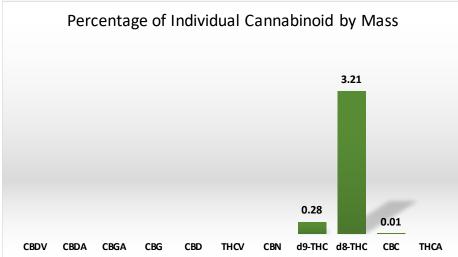

| Cannabinoid  | Conc. (mg/g) |
|--------------|--------------|
| CBDV         | Not Detected |
| CBDA         | Not Detected |
| CBGA         | Not Detected |
| CBG          | Not Detected |
| CBD          | Not Detected |
| THCV         | Not Detected |
| CBN          | DBNQ         |
| d9-THC       | 2.756        |
| d8-THC       | 32.091       |
| CBC          | 0.141        |
| THCA         | Not Detected |
| Total        | 34.99 mg/g   |
| Cannabinoids | 3.50%        |