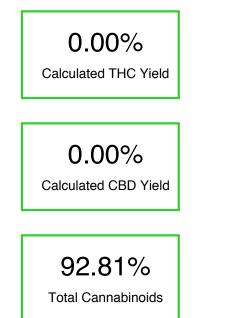

## Cannabinoid Profile by HPLC

| Cannabinoid                                       | % wt  | mg/g  |
|---------------------------------------------------|-------|-------|
| Delta-8-THC                                       | 92.81 | 928.1 |
| THC                                               | 0.0   | 0.0   |
| Total Cannabinoids                                | 92.81 | 928.1 |
| Calculated THC Yield                              | 0.00  | 0.00  |
| Calculated CBD Yield                              | 0.00  | 0.00  |
| Calculated Maximum THC Yield = THC + 0.877 * THCA |       |       |
| Calculated Maximum CBD Yield = CBD + 0.877 * CBDA |       |       |