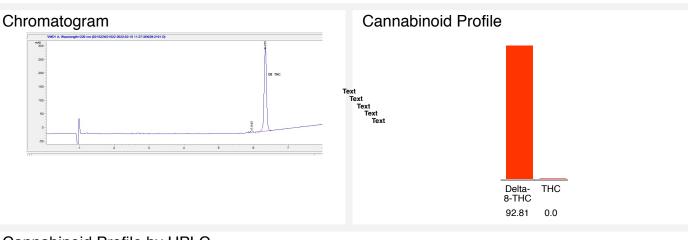

## Cannabinoid Profile by HPLC

| Cannabinoid                                       | % wt  | mg/g  |
|---------------------------------------------------|-------|-------|
| Delta-8-THC                                       | 92.81 | 928.1 |
| THC                                               | 0.0   | 0.0   |
| Total Cannabinoids                                | 92.81 | 928.1 |
| Calculated THC Yield                              | 0.00  | 0.00  |
| Calculated CBD Yield                              | 0.00  | 0.00  |
| Calculated Maximum THC Yield = THC + 0.877 * THCA |       |       |
| Calculated Maximum CBD Yield = CBD + 0.877 * CBDA |       |       |